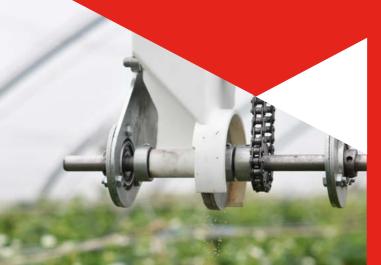

 4DISC STREUIX •)))

**Precise distribution**of additives.

- The container that holds the auxiliary materials is made of *polyamide*. It can be swiveled downwards for emptying.
- This is the drive for the for the internal mixing wheel so that the application concentration remains constant.