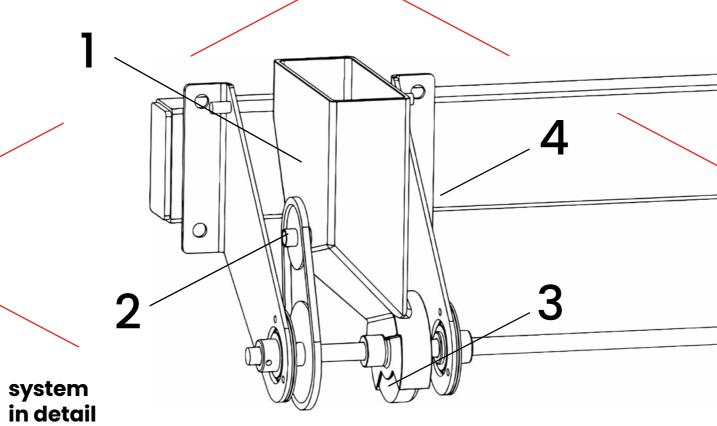

 4DISC STREUIX •)))

**Precise distribution**of additives.

- The container that holds the auxiliary materials is made of *polyamide*. It can be swiveled downwards for emptying.
- This is the drive for the for the internal mixing wheel so that the application concentration remains constant.

- The metering wheel is made of a very soft *elastomer* to protect the beneficial organisms and additives as much as possible.
- The base frame is used to hold the dosing containers.