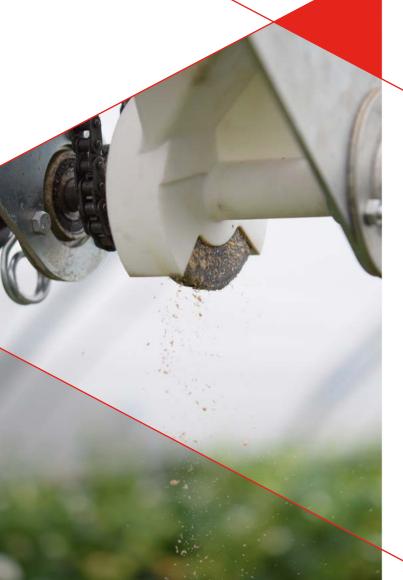

- The metering wheel is made of a very soft *elastomer* to protect the beneficial organisms and additives as much as possible.
- The base frame is used to hold the dosing containers.