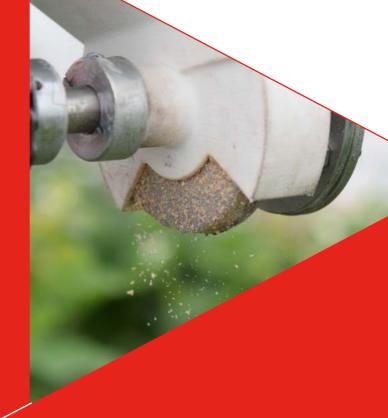

- The metering wheel is made of a very soft *elastomer* to protect the beneficial organisms and additives as much as possible.
- The base frame is used to hold the dosing containers.